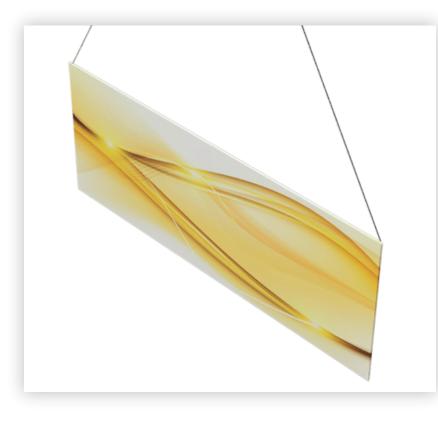

## Hanging Sign Rigging Instructions

**Step 1**After assembling the sign, locate the hanging points. There are openings on the zipper to allow for cables to be inserted

Step 2
Open the zippers to expose the hanging area, then wrap the cables around the vertical support pole

**Step 3**Pull the cable through the opening in the fabric.
Close the zippers.

<sup>\*</sup>Hanging cables are not included in the kit, to be provided by on-site rigging team.