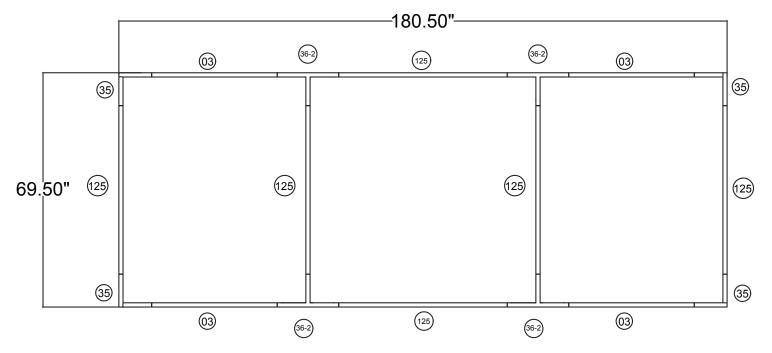

## FHS1572

| 15'w x 6'h WL Hanging Sign |                  |
|----------------------------|------------------|
| Qty.                       | Part Number      |
| 4                          | WLM#035          |
| 4                          | WLM#003          |
| 6                          | WLM#125          |
| 4                          | WLM#036-2-US     |
| 1                          | BGO-FABRIC-L bag |

## Notes:

- \* Does not include Hanging Cables
- \* will fit inside CA600 or CA900 case